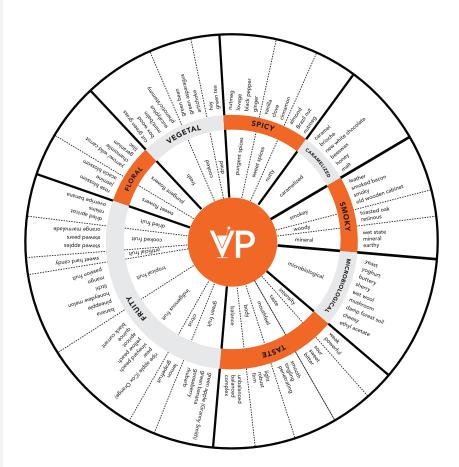

## **SMELL**

Intensity: Low | Medium | High Fruit Other \_ Oak

### **SMELL**

Intensity: Low | Medium | High
Fruit \_\_\_\_\_
Other \_\_\_\_
Oak \_\_\_\_

#### **SMELL**

Intensity: Low | Medium | High
Fruit
Other
Oak

#### **SMELL**

Intensity: Low | Medium | High
Fruit \_\_\_\_\_
Other \_\_\_\_
Oak \_\_\_\_

#### SMELL

Intensity: Low | Medium | High Fruit \_\_\_\_\_ Other \_\_\_\_ Oak