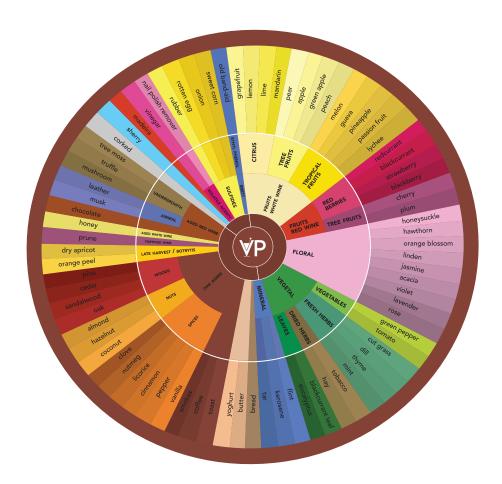

## **SMELL**

Intensity: Low | Medium | High Fruit Other \_ Oak

### **SMELL**

Intensity: Low | Medium | High
Fruit \_\_\_\_\_
Other \_\_\_\_
Oak \_\_\_\_

#### **SMELL**

Intensity: Low | Medium | High
Fruit
Other
Oak

#### **SMELL**

Intensity: Low | Medium | High
Fruit \_\_\_\_\_
Other \_\_\_\_
Oak \_\_\_\_

#### SMELL

Intensity: Low | Medium | High Fruit \_\_\_\_\_ Other \_\_\_\_ Oak